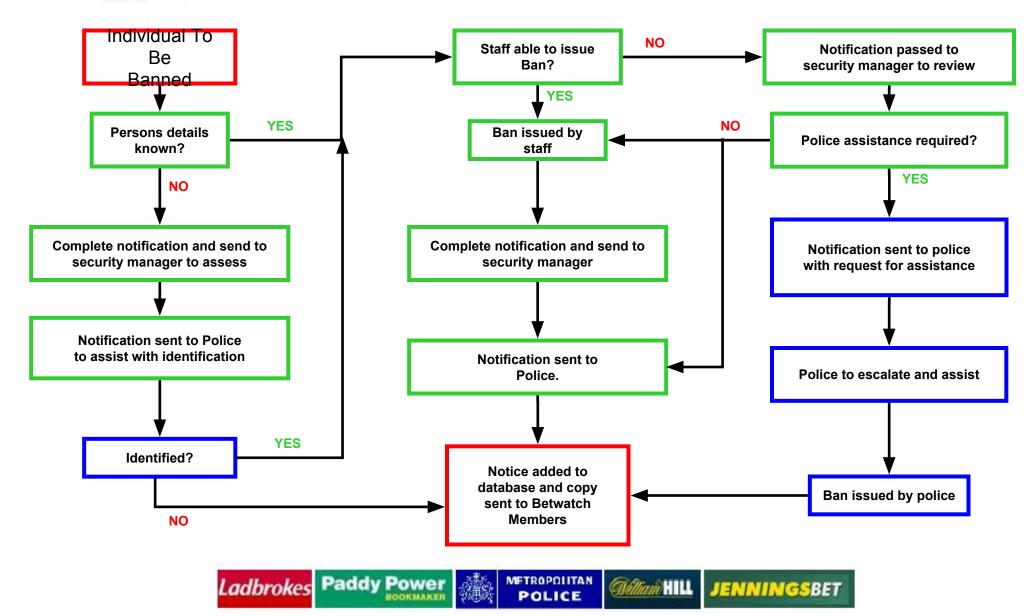

## Hayes Bet Watch

## **HAYES TOWN BETWATCH – BANNING PROCEDURE**





## You will be banned for the following reasons:

- Rudeness or incivility towards staff members.
- Showing/using violence and/or aggression towards staff members.
- Being verbally abusive to any person or behaving in a way which causes or is likley to cause harassment, alarm or distress to another person.
- Damaging property belonging to the business premise
- Drinking alcohol or consuming intoxicating substances while on the premise.
- Being (suspected) drunk or under the influence of controlled drugs and/or other psychoactive substances.
- Being (suspected) concerned in the supply of controlled substances.
- If suspected of having a gambling addiction (for patrons welfare).